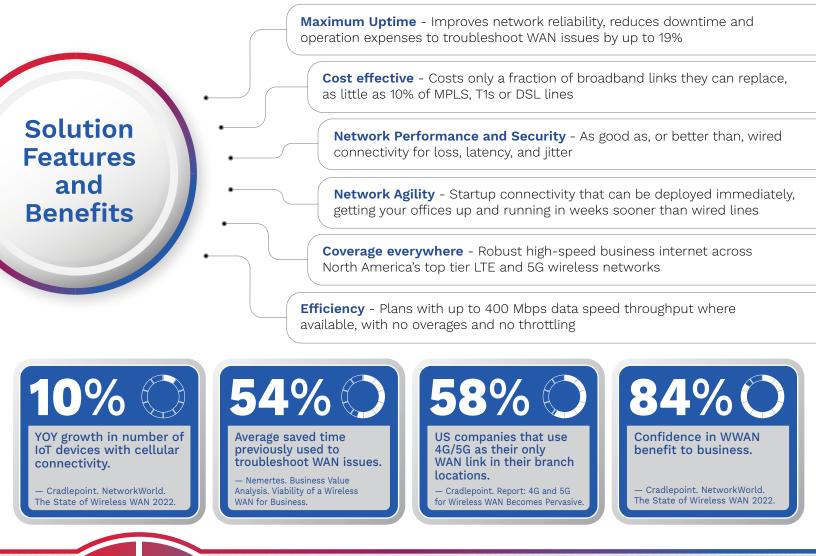

## The Spectrotel Advantage

Customers choose Spectrotel for the peace of mind that comes with working with a company who provides the following advantages:

#### **Usage Plan Monitoring and Optimization**

Spectrotel offers the most agile service – dynamic, detailed, real-time monitoring – including notifications midmonth, resulting in the ability to stop overage charges before they happen. This cost savings is two-fold:

- **a.** Customers save on their monthly bills as a result of avoiding overage charges.
- **b.** Because Spectrotel provides this monitoring as part of the plan, customers do not need to dedicate or hire additional resources to perform this function in-house.

#### Agility/Speed to deployment

No one is as agile as Spectrotel when it comes to installation of the equipment and activation of service. Especially for customers who may need a temporary solution, are in a hard-to-reach location, or need a transient solution.

#### Offering Best-In-Class Coverage and Plan Flexibility

Spectrotel's relationships with the leading LTE and 5G providers (AT&T, Verizon, and T-Mobile) means we can design solutions with more flexibility and resiliency. Customers choose Spectrotel for the choice of carrier network, bandwidth, technology and plans including: Multi-Carrier Single SIM, 5G unlimited data, high-speed LTE Broadband, and pooled/non-pooled data plans. This plan flexibility results in true customization tailored for each location's specific need, and is never a "one size fits all" approach.