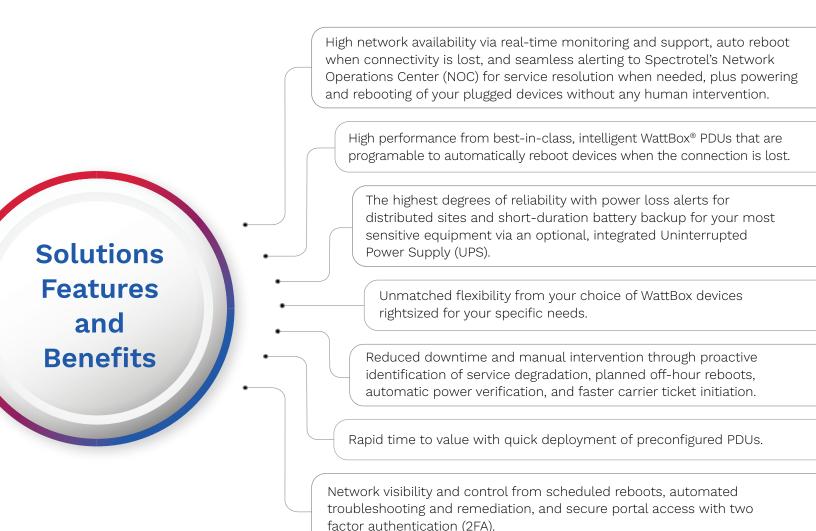

## **Boost the Power of your Network Services**

We help you minimize mean time to repair (MTTR) or totally eliminate outages of your network services through:

## The Spectrotel Advantage

Consistent with our focus on improving the quality of your network experience, Spectrotel's AI Power Reboot Solution eliminates or reduces your carrier network disruptions by automating equipment power-downs and restarts. And in keeping with our customer focus, we offer an unmatched degree of flexibility:

- Providing an option to reboot all possible network devices—or just the most essential
- Making the service available to non-Spectrotel devices automatically or manually per their specified configurations, thereby protecting essential, customer-managed IT equipment

With Spectrotel Power Reboot, there's no need to waste time opening tickets or waiting for technicians. Our integrated artificial intelligence (AI) platform proactively identifies and addresses service degradation patterns, making your service assurance fully predictive.

### Get a highly available and reliable network

As an add-on to our other network services, Spectrotel's Power Reboot deploys a remotely accessible smart Power Distribution Unit (PDU) to your Spectrotel-provided-and-installed Customer Premises Equipment (CPE) to ensure high network availability and reliability via remote reboot.